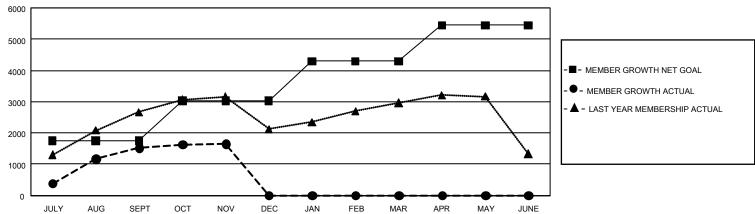

## GOALS AND ACTUAL MEMBERS CUMULATIVE

| DROPPED CLUBS: 9 |       | 655 CLUBS OF 1,534 ADDED 1<br>OR MORE NEW MEMBERS | GENDER DISTRIBUTION       |                 |  |
|------------------|-------|---------------------------------------------------|---------------------------|-----------------|--|
|                  |       |                                                   | MALE                      | 39,065 (79.03%) |  |
|                  |       |                                                   | FEMALE                    | 10,363 (20.96%) |  |
| DROPPED MEMBERS  |       |                                                   | NON BINARY                | 0 (0.00%)       |  |
| DECEASED         | 82    |                                                   | PREFER NOT TO ANSWER      | 3 (0.01%)       |  |
| CLUB CANCELLED   | 12    |                                                   | TOTAL FAMILY UNIT MEMBERS | s 0             |  |
| OTHER            | 1,922 | CLICK HERE FOR                                    |                           |                 |  |
| TOTAL            | 2,016 | CUMULATIVE MEMBERSHIP DATA                        | FAMILY MEMBERS PAYING HA  | LF DUES 0       |  |

## GMT Constitutional Area 6 - I, Group E

REPORT DOES NOT INCLUDE CLUBS IN UNDISTRICTED AREAS.

| Clubs                 |               |           |               | Members               |                          |                         |                                                    |
|-----------------------|---------------|-----------|---------------|-----------------------|--------------------------|-------------------------|----------------------------------------------------|
| RESULTS FOR 2024-2025 |               |           |               | RESULTS FOR 2024-2025 |                          |                         |                                                    |
| QUARTER               | NEW CLUB GOAL | NEW CLUBS | DROPPED CLUBS | QUARTER M             | EMBER GROWTH NET<br>GOAL | MEMBER GROWTH<br>ACTUAL | DROPPED MEMBERS<br>ACTUAL (including<br>transfers) |
| JULY/AUG/SEPT         | 153           | 24        | 8             | JULY/AUG/SEP1         | Г 1753                   | 3,174                   | 1,354                                              |
| OCT/NOV/DEC           | 9             | 13        | 1             | OCT/NOV/DEC           | 1270                     | 872                     | 670                                                |
| JAN/FEB/MAR           | 126           | 0         | 0             | JAN/FEB/MAR           | 1270                     | 0                       | 0                                                  |
| APR/MAY/JUNE          | 48            | 0         | 0             | APR/MAY/JUNE          | 1150                     | 0                       | 0                                                  |