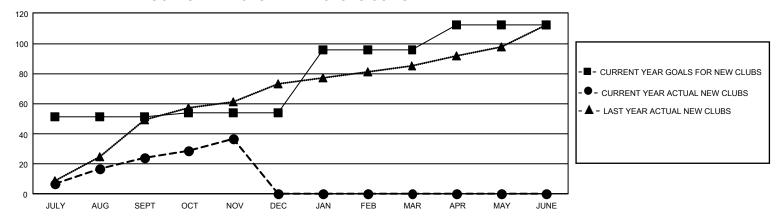

## GOALS AND ACTUAL NEW CLUBS CUMULATIVE

## GMT Constitutional Area 6 - I, Group E

REPORT DOES NOT INCLUDE CLUBS IN UNDISTRICTED AREAS.

| Clubs                 |               |           |               | Members               |                          |                         |                                                    |
|-----------------------|---------------|-----------|---------------|-----------------------|--------------------------|-------------------------|----------------------------------------------------|
| RESULTS FOR 2024-2025 |               |           |               | RESULTS FOR 2024-2025 |                          |                         |                                                    |
| QUARTER               | NEW CLUB GOAL | NEW CLUBS | DROPPED CLUBS | QUARTER M             | EMBER GROWTH NET<br>GOAL | MEMBER GROWTH<br>ACTUAL | DROPPED MEMBERS<br>ACTUAL (including<br>transfers) |
| JULY/AUG/SEPT         | 153           | 24        | 8             | JULY/AUG/SEP1         | Г 1753                   | 3,174                   | 1,354                                              |
| OCT/NOV/DEC           | 9             | 13        | 1             | OCT/NOV/DEC           | 1270                     | 872                     | 670                                                |
| JAN/FEB/MAR           | 126           | 0         | 0             | JAN/FEB/MAR           | 1270                     | 0                       | 0                                                  |
| APR/MAY/JUNE          | 48            | 0         | 0             | APR/MAY/JUNE          | 1150                     | 0                       | 0                                                  |